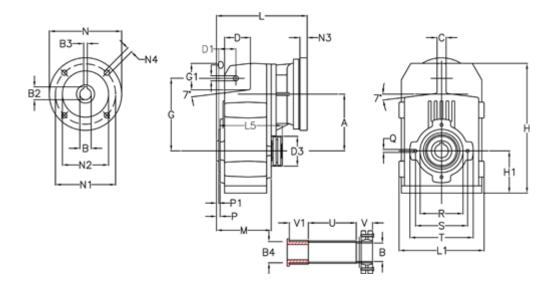

## **Measures**

| A = 211.30 | D1 = 65.0  | l5 = 222.0 | P1                                  | = 4.5    | V = 62  |
|------------|------------|------------|-------------------------------------|----------|---------|
| B = 55     | d3 = 120   | M = 163.0  | Q                                   | = M12x19 | V1 = 50 |
| B1 = 14    | G = 278    | N = 160    | R                                   | = 180    |         |
| B2 = 16.3  | G1 = 105.5 | N1 = 130   | S                                   | = 215    |         |
| B3 = 5     | H = 479.0  | N2 = 110   | Т                                   | = 250    |         |
| B4 = 55    | H1 = 144.0 | N4 = M8x16 | Tightening torque Nm adapter bushin | g = 6.0  |         |
| C = 20     | L = 268.0  | O = 22     | Tightening torque Nm shrink disc    | = 12.0   |         |
| D = 93.5   | L1 = 273   | P = 8.5    | U                                   | = 91.0   |         |